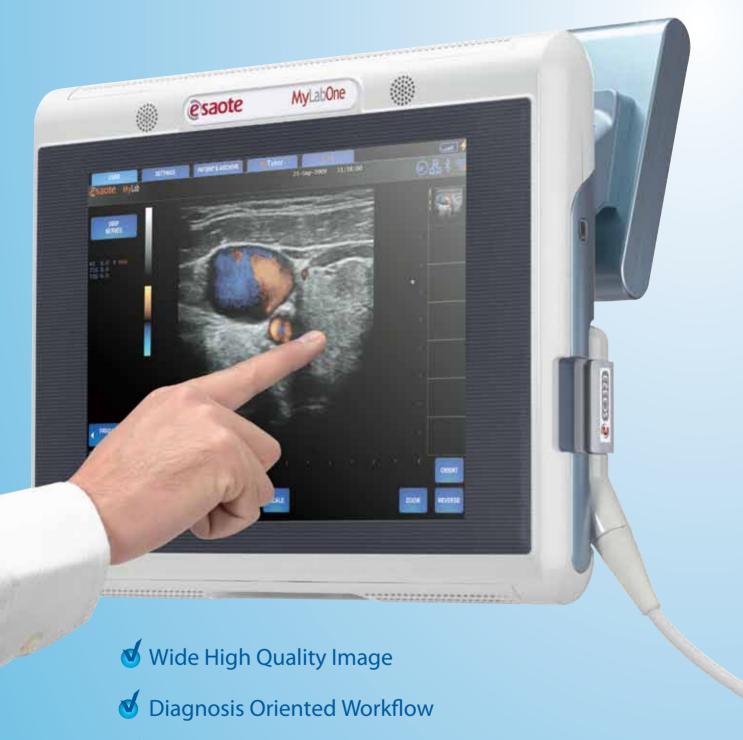

## Designed around the Image

Easy, Fast and Reliable Access to Diagnosis

- ✓ Intelligent Interface
- **On-board Tutorials**
- **Solution** Easy Connectivity and Data sharing

### "I need a wearable device"

MyLabOne innovative design brings ultrasound to the point-ofcare. Arm-held solution: steadly fix the ultrasound device to the user's arm, providing a comfortable and stable setting, able to face any working condition, even the most critical ones.