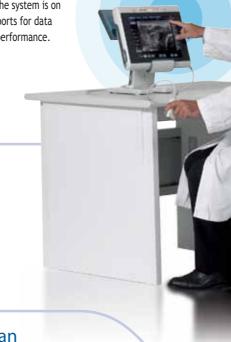

#### "I need Extended performances"

MyLabOne performance is further enhanced when it is located on the dedicated desk stand. It offers an optimal positioning when the system is on a desk and ensures the correct battery recharge. Additional ports for data export and video output are available to extend MyLab One performance.

positioning

recharge Export Output

"I need an **Ergonomic** standing unit"

**VASCULAR** 

MyLabOne offers the highest standard of ergonomics, both for the system itself and for the wide range of accessories. The advanced roll stand has been developed to satisfy the most demanding requests. Premium performance, ease of use and user comfort at the same time.