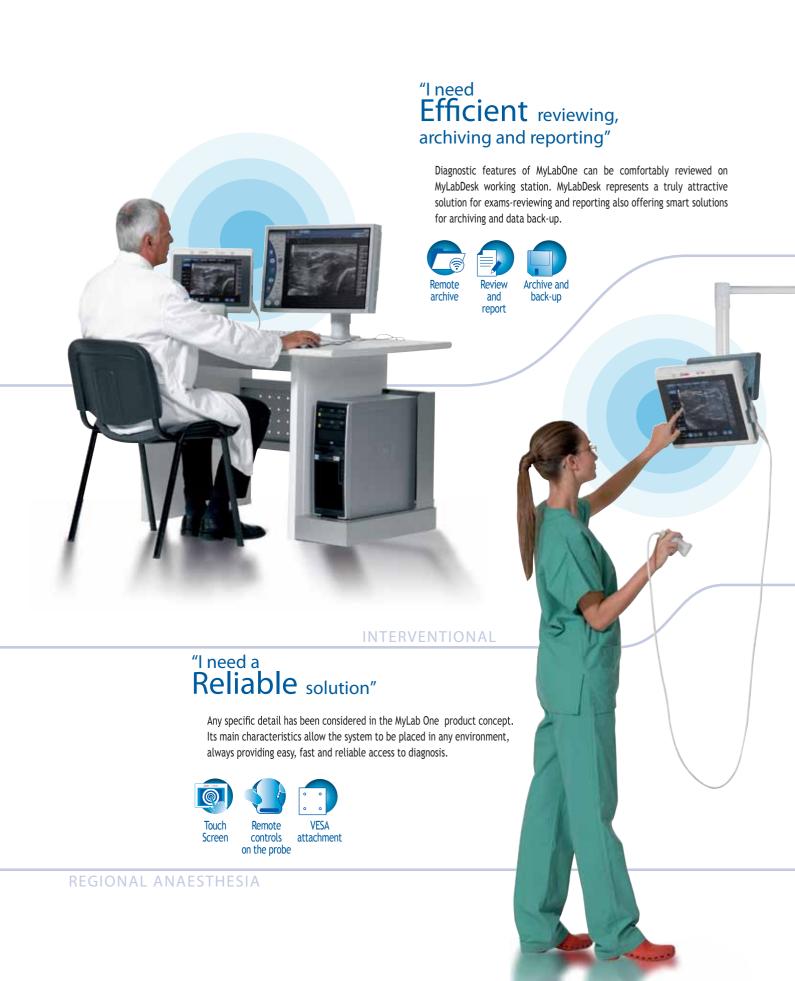

# "I need a Versatile system"

MyLabOne has no limits in the use for generic and specific applications. Some of them may require particular system settings in which comfort and ergonomics have to be ensured anyway.