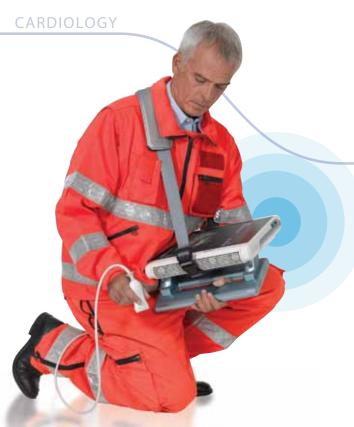

# Arm-held , the wearable ultrasound

### Designed around You

Just think to take your ultrasound device and wear it

### "I need a wearable device"

MyLabOne innovative design brings ultrasound to the point-ofcare. Arm-held solution: steadly fix the ultrasound device to the user's arm, providing a comfortable and stable setting, able to face any working condition, even the most critical ones.

Wrist Controls on the handle

Auto orientation

MUSCULOSKELETAL