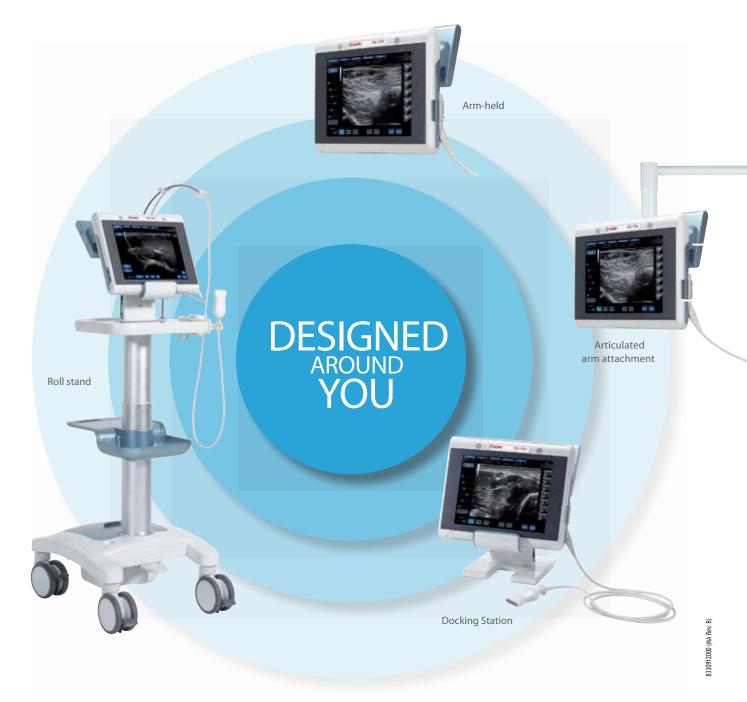

### Designed around You

Just think to take your ultrasound device and wear it

### "I need a wearable device"

MyLabOne innovative design brings ultrasound to the point-ofcare. Arm-held solution: steadly fix the ultrasound device to the user's arm, providing a comfortable and stable setting, able to face any working condition, even the most critical ones.

#### "I need Extended performances"

MyLabOne performance is further enhanced when it is located on the dedicated desk stand. It offers an optimal positioning when the system is on a desk and ensures the correct battery recharge. Additional ports for data export and video output are available to extend MyLab One performance.

positioning

recharge Export Output

"I need an **Ergonomic** standing unit"

**VASCULAR** 

MyLabOne offers the highest standard of ergonomics, both for the system itself and for the wide range of accessories. The advanced roll stand has been developed to satisfy the most demanding requests. Premium performance, ease of use and user comfort at the same time.

Adjustment

Additional **Battery** Package

Articulated Arm Positioning